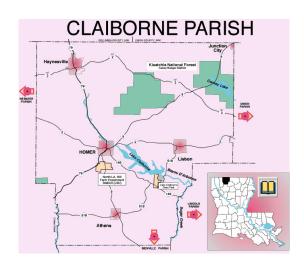

# ELCOME TO FRIENDLY CLAIBORNE PARISH IN THE HEART OF LOUISIANA'S SPORTSMAN'S PARADISE!

A good place to begin your introduction to the parish is the Ford Museum on the Square in downtown Homer. The parish Chamber of Commerce is in the museum. Here you will find brochures, maps, and residents who will help you find your way.